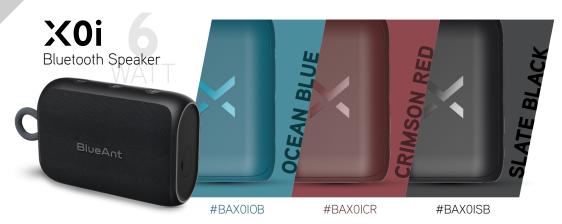

## NEXT GENERATION PORTABLE BLUETOOTH SPEAKERS

AVAILABLE IN 3 DIFFERENT SIZES & COLOURS

The BlueAnt X0i Mini Bluetooth speaker delivers outstanding audio and industry leading battery life that fits in the palm of your hand.

Portable 6 Watt Bluetooth® Speaker

IP56 Splashproof

Up to 13hrs play time

Bluetooth® 5.0

1 x 45mm Driver 1 x Passive Radiator

Built-in Microphone

Simple One Touch Controls

Carry Loop