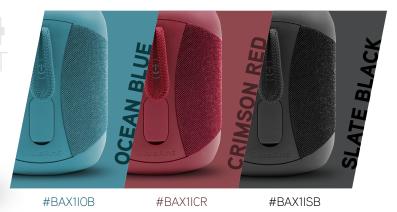

Siri/Google Integration

Duo Mode Connect 2 Speakers

Auto Power Off

10 HRS

The BlueAnt X1i portable speaker is capable of producing outstanding bass and fully dynamic audio through the use of psycho acoustics and passive radiators.

IP56 Splashproof

Up to 10hrs Play Time

Bluetooth® 5.3 and AUX 10 playback

2 x 43mm Drivers 2 x Passive Radiators

Built-in Microphone

Simple One Touch Controls

Carry Handle

州 Siri/Google Integration