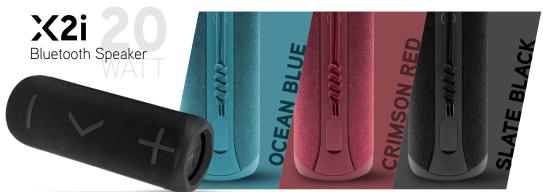

Duo Mode Connect (((\*))) - Þ + + Two Speakers

Auto Power Off

#BAX2IOB

#BAX2ICR

#BAX2ISB

Featuring Signature Studio Engineered Audio, the BlueAnt X2i portable speaker delivers deep rich lows and crystal clear highs for a stellar sound that sparkles.

Portable 20 Watt Bluetooth® Speaker

IP56 Splashproof

Up to 12hrs Play Time\*

Bluetooth® 5.3 & AUX Playback

2 x 45mm Drivers 2 x Passive Radiators

Built-in Microphone

Simple One Touch Controls

Removable Carry Strap

Siri/Google Integration

True Wireless Playback for 2 Speakers