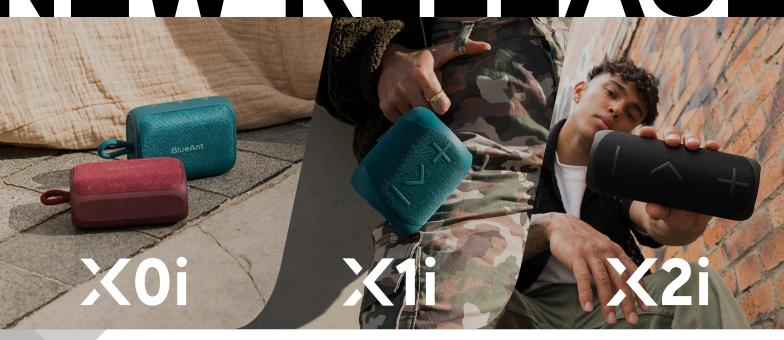

## NEW RELEASE

## NEXT GENERATION PORTABLE BLUETOOTH SPEAKERS

AVAILABLE IN 3 DIFFERENT SIZES & COLOURS

The BlueAnt X0i Mini Bluetooth speaker delivers outstanding audio and industry leading battery life that fits in the palm of your hand.